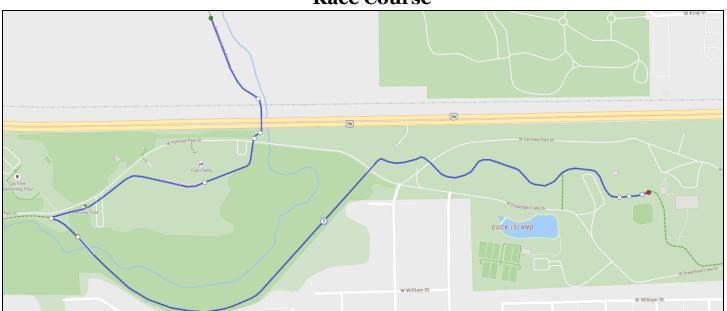

5K race starts at **3:00 pm**; Penguin Jr. Dash starts at **2:30** pm near the finish line.

A water station will be located at the 1.8 mile mark.

You may meet other park patrons on the path; please be courteous in your interactions.